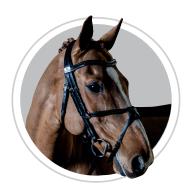

#### Snaffle

Size: standard, large, x-large Colour: Black only

**Snaffle Grackle** 

Size: fine, standard, large, x-large Colour: Black, brown

**Snaffle Drop** 

Size: pony, fine, standard, large, x-large Colour: Black, brown