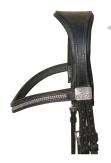

## **Complete Bridles**

#### Double

Size: standard, large Colour: Black only

#### Snaffle

Size: standard, large, x-large Colour: Black only

**Snaffle Grackle** 

Size: fine, standard, large, x-large Colour: Black, brown

**Snaffle Drop** 

Size: pony, fine, standard, large, x-large Colour: Black, brown

**Double Cavesson** 

Size: fine\*, standard, large Colour: Black only \*fine comes with narrow cavesson noseband

**Snaffle Cavesson** 

Size: standard, large, x-large Colour: Black, brown

Narrow Snaffle Cavesson

Size: fine, standard, large Colour: Black, brown

Snaffle Flash

Size: standard, large, x-large not available in narrow Colour: Black, brown