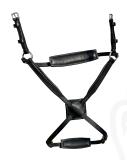

#### Snaffle

Size: standard, large, x-large Colour: Black only

**Snaffle Grackle** 

Size: fine, standard, large, x-large Colour: Black, brown

**Snaffle Drop** 

Size: pony, fine, standard, large, x-large Colour: Black, brown

**Double Cavesson** 

Size: fine\*, standard, large Colour: Black only \*fine comes with narrow cavesson noseband

**Snaffle Cavesson** 

Size: standard, large, x-large Colour: Black, brown

Narrow Snaffle Cavesson

Size: fine, standard, large Colour: Black, brown

Snaffle Flash

Size: standard, large, x-large not available in narrow Colour: Black, brown