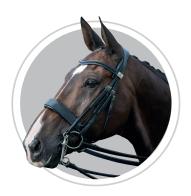

Size: fine, standard, large Colour: Black, brown

Snaffle Flash

Size: standard, large, x-large not available in narrow Colour: Black, brown