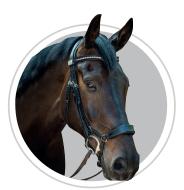

**Double Cavesson** 

Size: fine\*, standard, large Colour: Black only \*fine comes with narrow cavesson noseband

**Snaffle Cavesson** 

Size: standard, large, x-large Colour: Black, brown

Narrow Snaffle Cavesson