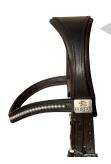

### Cavesson Noseband

Size: standard, large, x-large

#### **NEW Patent Cavesson\***

Size: standard, large, x-large

### Narrow Cavesson Noseband\*

Size: standard, large \*not shown

Flash Noseband

Size: standard, large, x-large

**Drop Noseband** 

Size: pony, fine, standard, large, x-large

**Grackle Noseband** 

Size: fine, standard, large, x-large