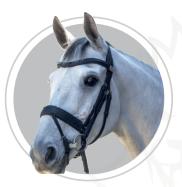

**Double Cavesson** 

Size: fine\*, standard, large Colour: Black only \*fine comes with narrow cavesson noseband

**Snaffle Cavesson** 

Size: standard, large, x-large Colour: Black, brown

Narrow Snaffle Cavesson

Size: fine, standard, large Colour: Black, brown

Snaffle Flash

Size: standard, large, x-large not available in narrow Colour: Black, brown