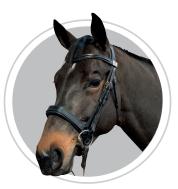

#### Snaffle

Size: standard, large, x-large Colour: Black only

**Snaffle Grackle** 

Size: fine, standard, large, x-large Colour: Black, brown

**Snaffle Drop** 

Size: pony, fine, standard, large, x-large Colour: Black, brown